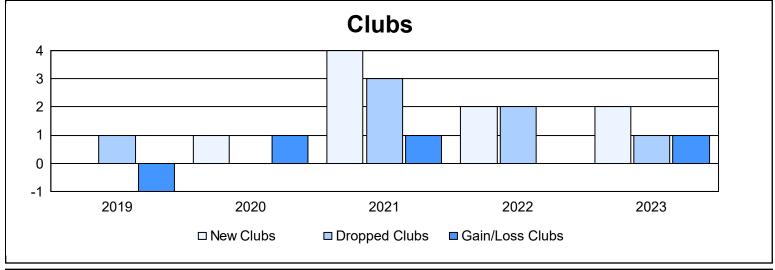

District 4 L2

As of June 2023 Cumulative

| Year      | New<br>Clubs | Dropped<br>Clubs | Gain/<br>Loss<br>Clubs | New<br>Members | Charter<br>Members | Reinstate<br>Members | Transfer<br>Members | Total<br>Member<br>Added | Total<br>Members<br>Dropped | Gain/<br>Loss<br>Members |
|-----------|--------------|------------------|------------------------|----------------|--------------------|----------------------|---------------------|--------------------------|-----------------------------|--------------------------|
| 2018-2019 | 0            | 1                | -1                     | 208            | 7                  | 19                   | 9                   | 243                      | 240                         | 3                        |
| 2019-2020 | 1            | 0                | 1                      | 211            | 105                | 35                   | 12                  | 363                      | 260                         | 103                      |
| 2020-2021 | 4            | 3                | 1                      | 124            | 168                | 31                   | 11                  | 334                      | 423                         | -89                      |
| 2021-2022 | 2            | 2                | 0                      | 419            | 59                 | 37                   | 11                  | 526                      | 371                         | 155                      |
| 2022-2023 | 2            | 1                | 1                      | 283            | 99                 | 102                  | 15                  | 499                      | 499                         | 0                        |
| Average   | 2            | 1                | 0                      | 249            | 88                 | 45                   | 12                  | 393                      | 359                         | 34                       |